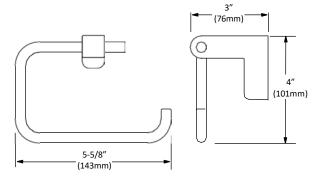

# **Bathroom Set**





**TOWEL BAR** 

BA-1901BN

**TOILET PAPER HOLDER** 

BA-1902BN

ROBE HOOK DOUBLE

BA-1903BN

HAND TOWEL RING

BA-1904BN

TOILET PAPER HOLDER DOUBLE

BA-1906BN

## **FEATURES**

- Concealed surface mount
- · Mounting hardware included
- BN (Brushed Nickel)



Disclaimer: Nerval makes every effort to provide accurate specification data. However, specification may change without notice. Please visit the Nerval website to see NERVAL'S TERMS AND CONDITONS.



# **Bathroom Set**

## **TOILET PAPER HOLDER**



## **ROBE HOOK**



#### HAND TOWEL RING



#### **TOILET PAPER HOLDER DOUBLE**



Disclaimer: Nerval makes every effort to provide accurate specification data. However, specification may change without notice. Please visit the Nerval website to see NERVAL'S TERMS AND CONDITONS.