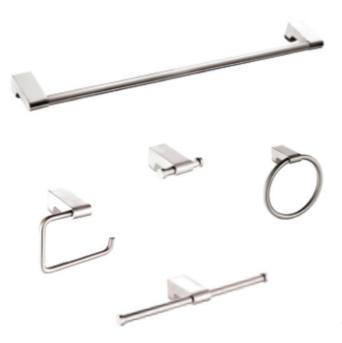

# **Bathroom Set**

**TOWEL BAR** 

BA-1901BN

**TOILET PAPER HOLDER** 

BA-1902BN

ROBE HOOK DOUBLE

BA-1903BN

HAND TOWEL RING

BA-1904BN

TOILET PAPER HOLDER DOUBLE

BA-1906BN