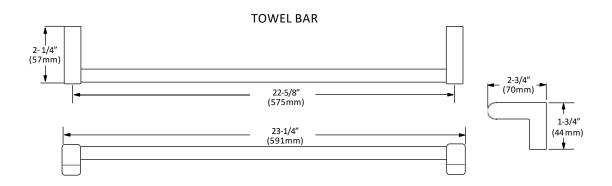

# **Bathroom Set**

**TOWEL BAR** 

BA-1901BN

**TOILET PAPER HOLDER** 

BA-1902BN

ROBE HOOK DOUBLE

BA-1903BN

HAND TOWEL RING