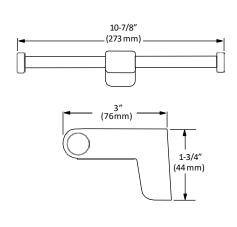

# **Bathroom Set**





**TOWEL BAR** 

BA-1901BN

**TOILET PAPER HOLDER** 

BA-1902BN

ROBE HOOK DOUBLE

BA-1903BN

HAND TOWEL RING

BA-1904BN

TOILET PAPER HOLDER DOUBLE

BA-1906BN

## **FEATURES**

- Concealed surface mount
- · Mounting hardware included
- BN (Brushed Nickel)



Disclaimer: Nerval makes every effort to provide accurate specification data. However, specification may change without notice. Please visit the Nerval website to see NERVAL'S TERMS AND CONDITONS.



# **Bathroom Set**

## **TOILET PAPER HOLDER**



## **ROBE HOOK**



#### HAND TOWEL RING



#### **TOILET PAPER HOLDER DOUBLE**



Disclaimer: Nerval makes every effort to provide accurate specification data. However, specification may change without notice. Please visit the Nerval website to see NERVAL'S TERMS AND CONDITONS.