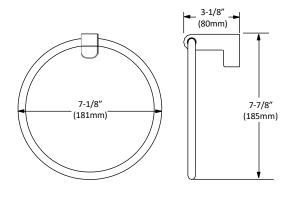

# **Bathroom Set**





**TOWEL BAR** 

BA-1901BN

**TOILET PAPER HOLDER** 

BA-1902BN

ROBE HOOK DOUBLE

BA-1903BN

HAND TOWEL RING

BA-1904BN

TOILET PAPER HOLDER DOUBLE

BA-1906BN

## **FEATURES**

- Concealed surface mount
- · Mounting hardware included
- BN (Brushed Nickel)



Disclaimer: Nerval makes every effort to provide accurate specification data. However, specification may change without notice. Please visit the Nerval website to see NERVAL'S TERMS AND CONDITONS.



# **Bathroom Set**

## **TOILET PAPER HOLDER**



## **ROBE HOOK**



#### HAND TOWEL RING



#### **TOILET PAPER HOLDER DOUBLE**



Disclaimer: Nerval makes every effort to provide accurate specification data. However, specification may change without notice. Please visit the Nerval website to see NERVAL'S TERMS AND CONDITONS.