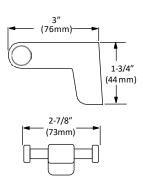

# **Bathroom Set**





**TOWEL BAR** 

BA-1901BN

**TOILET PAPER HOLDER** 

BA-1902BN

ROBE HOOK DOUBLE

BA-1903BN

HAND TOWEL RING

BA-1904BN

TOILET PAPER HOLDER DOUBLE

BA-1906BN

## **FEATURES**

- Concealed surface mount
- · Mounting hardware included
- BN (Brushed Nickel)



Disclaimer: Nerval makes every effort to provide accurate specification data. However, specification may change without notice. Please visit the Nerval website to see NERVAL'S TERMS AND CONDITONS.



# **Bathroom Set**

## **TOILET PAPER HOLDER**



## **ROBE HOOK**



#### HAND TOWEL RING



#### **TOILET PAPER HOLDER DOUBLE**



Disclaimer: Nerval makes every effort to provide accurate specification data. However, specification may change without notice. Please visit the Nerval website to see NERVAL'S TERMS AND CONDITONS.